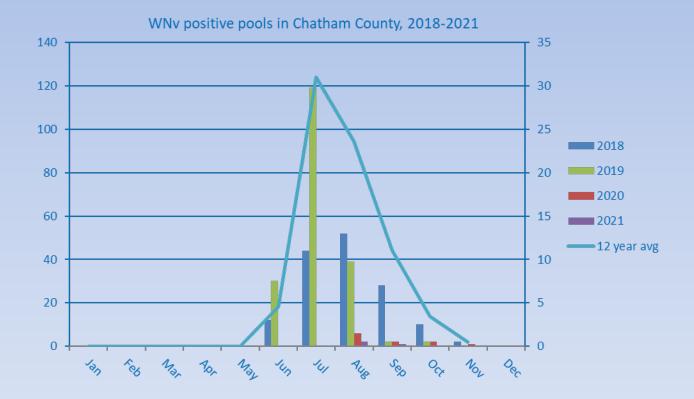

### In 2021, West Nile virus (WNV) was recorded from one site in Chatham County

In 2021, West Nile virus (WNV) was recorded from three samples in Chatham County

| DATE    | ID          | Species of<br>mosquito<br>involved | Number of<br>Mosquitoes<br>in sample | MIR  |
|---------|-------------|------------------------------------|--------------------------------------|------|
| 8/18/21 | CHC-21-1925 | Culex<br>quinquefasciatus          | 25                                   | 2.59 |
| 8/18/21 | CHC-21-1944 | Culex<br>quinquefasciatus          | 25                                   | 2.59 |
| 9/8/21  | CHC-21-2387 | Culex<br>quinquefasciatus          | 25                                   | 3.39 |

2021 marked the second consecutive year of a decline in positive pools