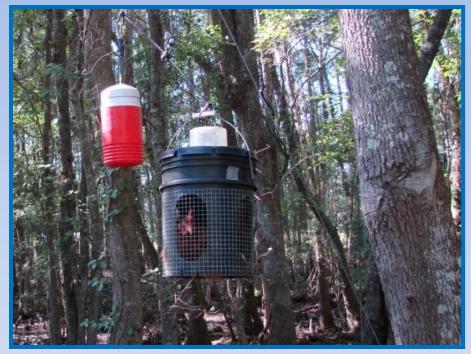

#### Gravid trap numbers (x=155,220) for Chatham County in 2021

Our sentinel chicken program places a bird overnight in an elevated container, the color of the container alternates between white and black