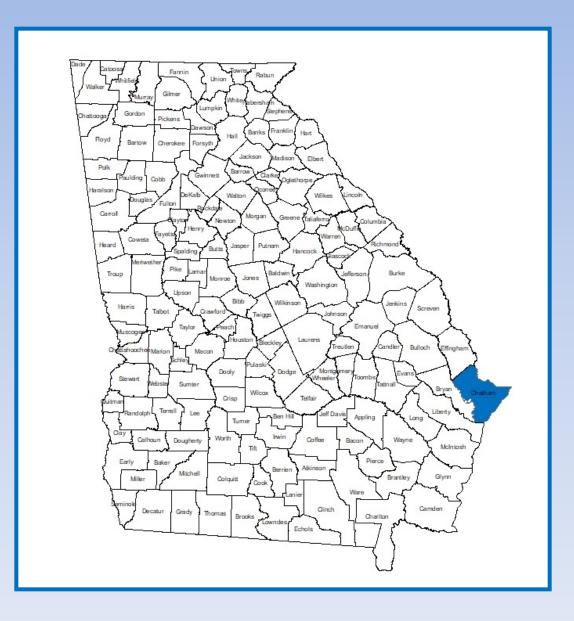

# Chatham County Mosquito Control: 2021; a year in review

Robert A. Moulis Chatham County Mosquito Control

#### The county is the northern most coastal county in the state

The county includes eight municipalities and a rather large unincorporated area composed of a variety of upland habitat