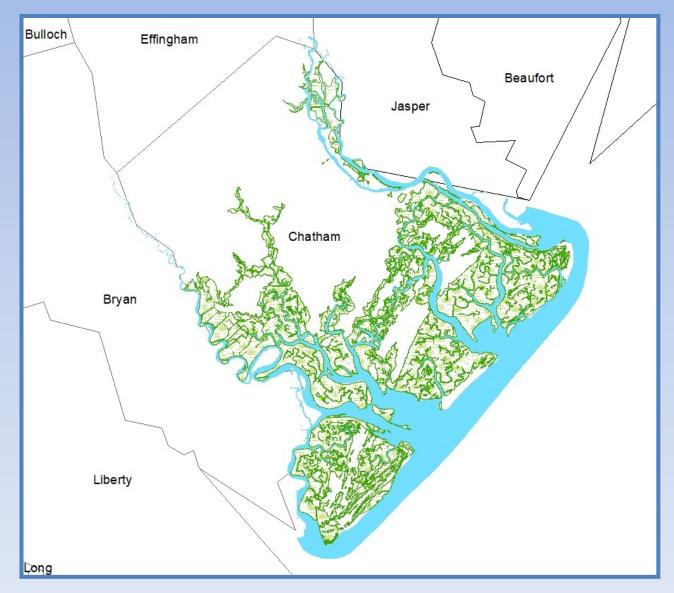

# The wetland habitats can be affected by tidal cycles along the coast that may extend well inland.

Much of the county's eastern portion is composed of saltmarsh habitat dominated by cordgrass, *Spartina alterniflora*.

#### Such areas display a dramatic difference between tides

### Particularly during "spring" tides, which often floods high marsh areas