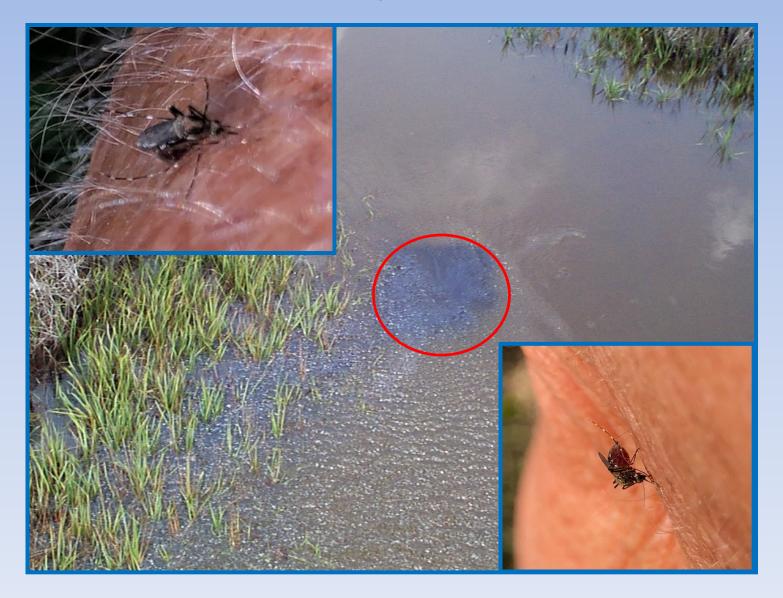

trol: 2021; a year in review



Robert A. Moulis Chatham County Mosquito Control

#### The county is the northern most coastal county in the state



The county includes eight municipalities and a rather large unincorporated area composed of a variety of upland habitat



# The wetland habitats can be affected by tidal cycles along the coast that may extend well inland.



Much of the county's eastern portion is composed of saltmarsh habitat dominated by cordgrass, *Spartina alterniflora*.



#### Such areas display a dramatic difference between tides



### Particularly during "spring" tides, which often floods high marsh areas



# These flooding events often cause large explosions of salt marsh mosquitoes



# These flooding events often cause large explosions of salt marsh mosquitoes



#### Inland areas of the county are drained primarily by three river systems (the Savannah, Ogeechee, and Little Ogeechee rivers)



#### The public can report a mosquito problem in a number of ways: Direct Contact



#### The public can report a mosquito problem in a number of ways: Direct Contact



#### The public can report a mosquito problem in a number of ways: On-line



# Requests for service can also be placed on-line

| 🛃 QAlert 🛛 🗙 🕂                                                   |                                      |                     |              |             |                                 |                    | 0                          | - 0 ×             |
|------------------------------------------------------------------|-----------------------------------