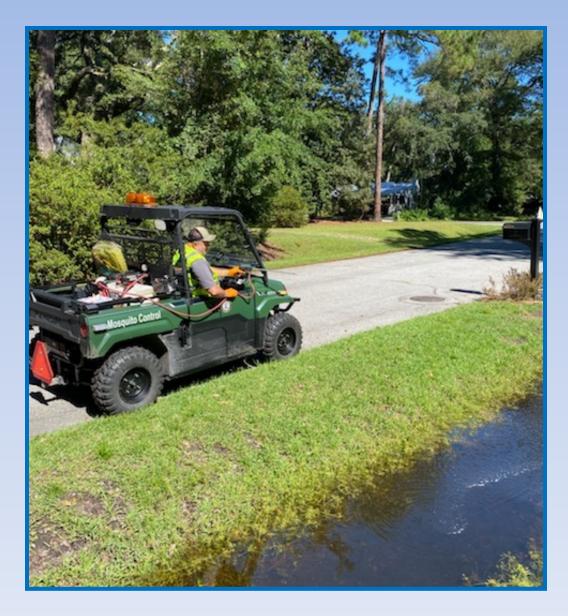

| Need Help<br>• Rev Aut He |     |             |

Individuals are geocoded into the system based on their home address, and receive notifications by phone, text, or email





### New automatic storm shutters were installed on the Admin building



#### New automatic storm shutters were installed on the Admin building



#### Source reduction projects continue along the Savannah River



# UTV treating roadside ditch for larvae



# ULV ground treatments are conducted on a limited basis



### A majority of the adult mosquito treatments we conduct are by air



A second "sand hog" used to load helicopters remotely was put into service during 2021



### West Nile virus (WNV) was recorded from three samples in Chatham County

| YEAR | Adult<br>mosquitoes<br>trapped | Positive<br>Pools | Total<br>Acreage<br>larvicided | Total<br>Acreage<br>Adulticided | Percent<br>by air | Percent<br>by<br>ground |
|------|--------------------------------|-------------------|--------------------------------|---------------------------------|-------------------|-------------------------|
| 2016 | 298798                         | 0                 | 8236                           | 1256417                         | 98.84%            |