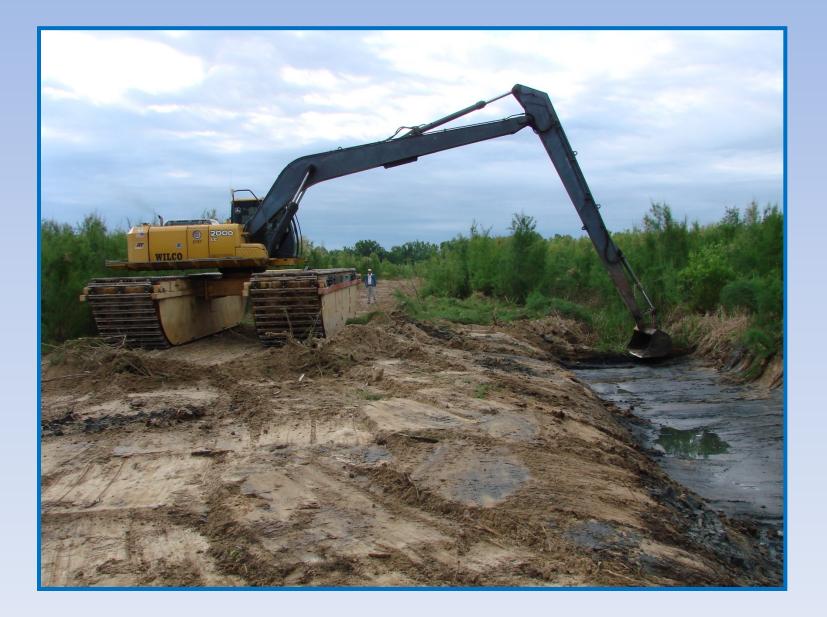

| Need Help<br>• Rev Aut He |     |             |

Individuals are geocoded into the system based on their home address, and receive notifications by phone, text, or email





### New automatic storm shutters were installed on the Admin building



#### New automatic storm shutters were installed on the Admin building



#### Source reduction projects continue along the Savannah River



# UTV treating roadside ditch for larvae



# ULV ground treatments are conducted on a limited basis



### A majority of the adult mosquito treatments we conduct are by air



A second "sand hog" used to load helicopters remotely was put into service during 2021



### West Nile virus (WNV) was recorded from three samples in Chatham County

| YEAR | Adult<br>mosquitoes<br>trapped | Positive<br>Pools | Total<br>Acreage<br>larvicided | Total<br>Acreage<br>Adulticided | Percent<br>by air | Percent<br>by<br>ground |
|------|--------------------------------|-------------------|--------------------------------|---------------------------------|-------------------|-------------------------|
| 2016 | 298798                         | 0                 | 8236                           | 1256417