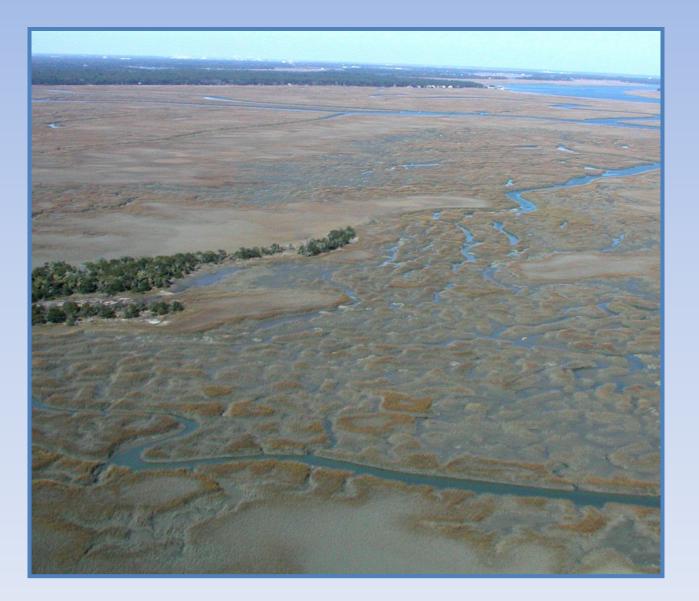

# The wetland habitats can be affected by tidal cycles along the coast that may extend well inland.

Much of the county's eastern portion is composed of saltmarsh habitat dominated by cordgrass, *Spartina alterniflora*.

#### Such areas display a dramatic difference between tides

### Particularly during "spring" tides, which often floods high marsh areas