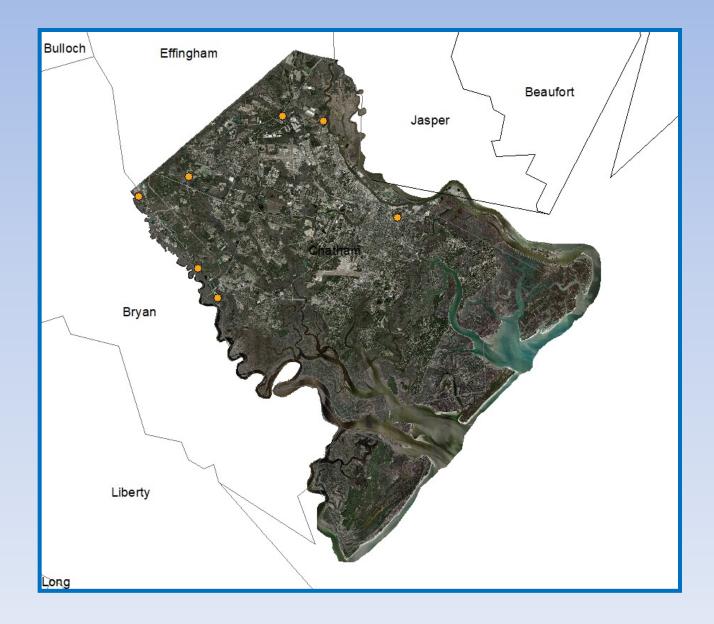

information on adult mosquito populations



#### CDC trap locations in Chatham County



#### CDC trap numbers (x=65,576) for Chatham County in 2021







Gravid traps provide information on *Culex* mosquitoes, particularly *Culex quinquefasciatus*, our primary West Nile virus vector.





#### Gravid trap locations in Chatham County



#### Gravid trap numbers (x=155,220) for Chatham County in 2021





Our sentinel chicken program places a bird overnight in an elevated container, the color of the container alternates between white and black





Exit traps attached to the tops of the sentinel cages provide information concerning which species feed upon the sentinels, and also supplement mosquito species available for testing.



#### Exit trap/sentinel chicken sites in Chatham County



#### Exit trap numbers (x=743) for Chatham County in 2021







### In 2021, West Nile virus (WNV) was recorded from one site in Chatham County



In 2021, West Nile virus (WNV) was recorded from three samples in Chatham County

| DATE    | ID          | Species of<br>mosquito<br>involved | Number of<br>Mosquitoes<br>in sample | MIR  |
|---------|-------------|------------------------------------|--------------------------------------|------|
| 8/18/21 | CHC-21-1925 | Culex<br>quinquefasciatus          | 25                                   | 2.59 |
| 8/18/21 | CHC-21-1944 | Culex<br>quinquefasciatus          | 25                                   | 2.59 |
| 9/8/21  | CHC-21-2387 | Culex<br>quinquefasciatus          | 25                                   | 3.39 |

2021 marked the second