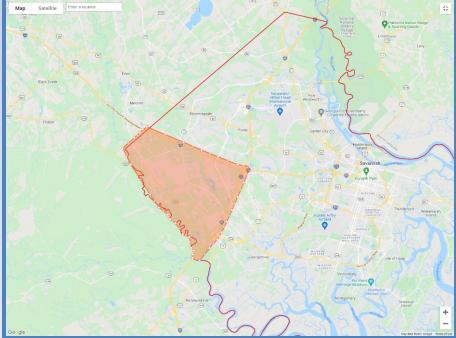

#### Inland areas of the county are drained primarily by three river systems (the Savannah, Ogeechee, and Little Ogeechee rivers)