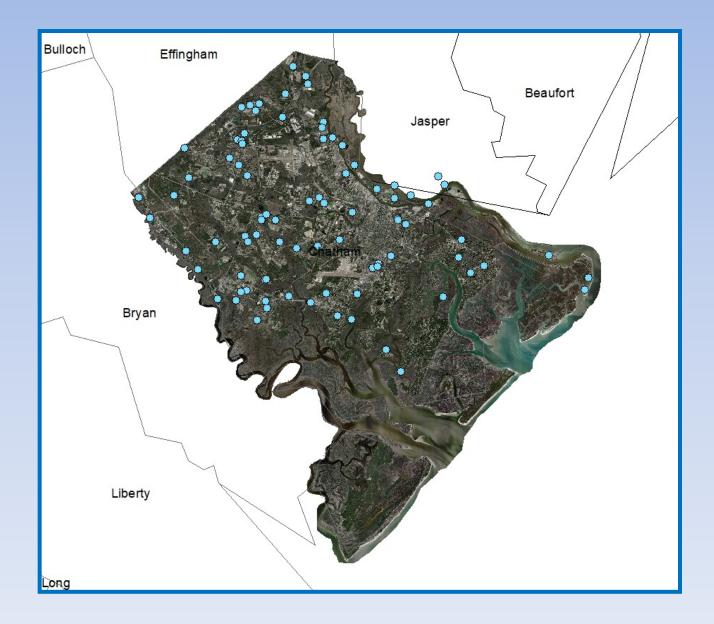

| 148               | 3154                           | 1396017                         | 99.04%            | 0.96%                   |
| 2019 | 284920                         | 192               | 2950                           | 806382                          | 97.91%            | 2.09%                   |
| 2020 | 266631                         | 11                | 7430                           | 648102                          | 97.86%            | 2.14%                   |
| 2021 | 219484                         | 3                 | 7513                           | 566199                          | 97.68%            | 2.32%                   |

# Surveillance traps continue to provide valuable information on adult mosquito populations



#### CDC trap locations in Chatham County



#### CDC trap numbers (x=65,576) for Chatham County in 2021







Gravid traps provide information on *Culex* mosquitoes, particularly *Culex quinquefasciatus*, our primary West Nile virus vector.





#### Gravid trap locations in Chatham County



#### Gravid trap numbers (x=155,220) for Chatham County in 2021





Our sentinel chicken program places a bird overnight in an elevated container, the color of the container alternates between white and black





Exit traps attached to the tops of the sentinel cages provide information concerning which species feed upon the sentinels, and also supplement mosquito species available for testing.



#### Exit trap/sentinel chicken sites in Chatham County



#### Exit trap numbers (x=743) for Chatham County in 2021







### In 2021, West Nil