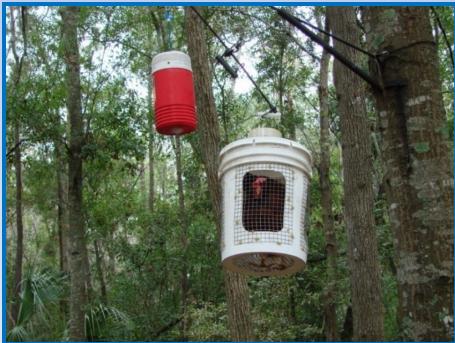

#### Gravid trap numbers (x=155,220) for Chatham County in 2021

Our sentinel chicken program places a bird overnight in an elevated container, the color of the container alternates between white and black

Exit traps attached to the tops of the sentinel cages provide information concerning which species feed upon the sentinels, and also supplement mosquito species available for testing.

#### Exit trap/sentinel chicken sites in Chatham County