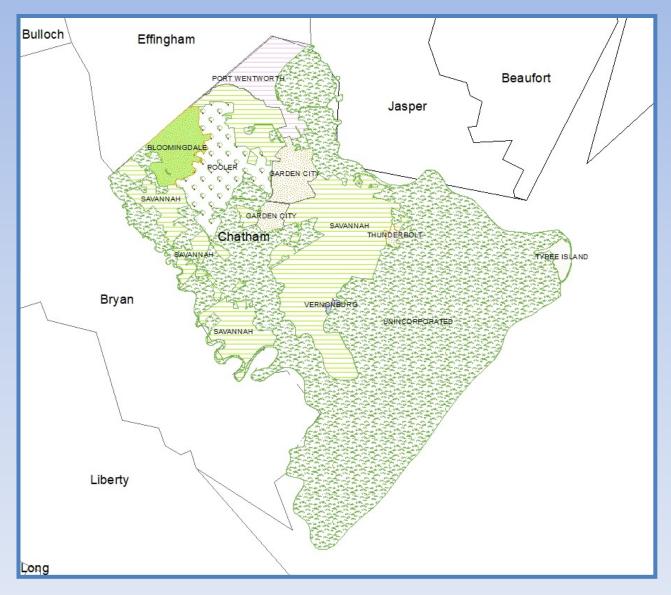

#### The county is the northern most coastal county in the state

The county includes eight municipalities and a rather large unincorporated area composed of a variety of upland habitat