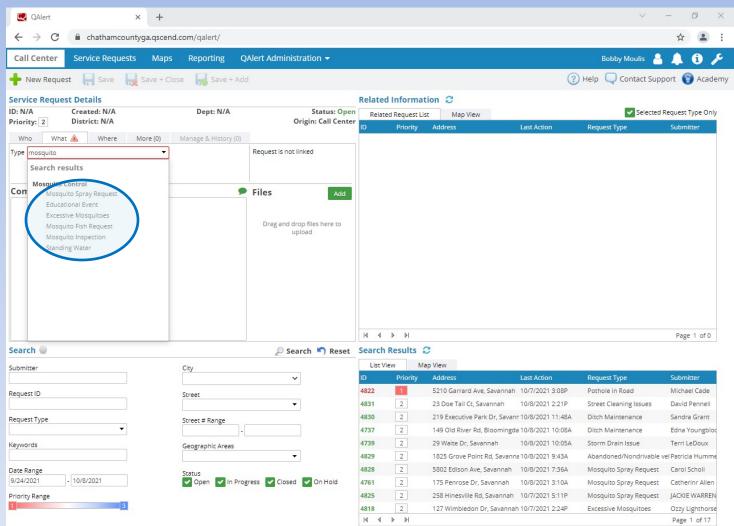

# Requests for service can also be placed on-line

| 🛃 QAlert 🛛 🗙 🕂                                                   |                                      |                     |              |             |                                 |                    | 0                          | - 0 ×             |
|------------------------------------------------------------------|--------------------------------------|---------------------|--------------|-------------|---------------------------------|--------------------|----------------------------|-------------------|
| $\leftrightarrow$ $\rightarrow$ C $\cong$ chathamcountyga.qscend | l.com/qalert/                        |                     |              |             |                                 |                    |                            | ☆ 😩 :             |
| Call Center Service Requests Maps                                | Reporting QAlert Adm                 | inistration 👻       |              |             |                                 |                    | Bobby Moulis 🔒             | 40 8              |
| 🕂 New Request 🛛 🔲 Save 🛛 🗮 Save + Clo                            | ose 🛛 🔲 Save + Add                   |                     |              |             |                                 |                    | 🕐 Help 🔍 Contact Supp      | oort 💡 Academy    |
| Service Request Details                                          |                                      |                     | Related      | Informat    | tion 😂                          |                    |                            |                   |
| ID: N/A Created: N/A                                             | Dept: N/A                            | Status: Open        |              | Request Li  | ist Map View                    |                    | Selected F                 | Request Type Only |
| Priority: 2 District: N/A                                        |                                      | Origin: Call Center | ID           | Priority    | Address                         | Last Action        | Request Type               | Submitter         |
| Who What 📤 Where More (0)                                        | Manage & History (0)                 |                     |              |             |                                 |                    |                            |                   |
| Find submitter 👂 🦉                                               | Submitter stats                      |                     |              |             |                                 |                    |                            |                   |
| First name MI Last name 🧳                                        | No stats to (                        | display             |              |             |                                 |                    |                            |                   |
| Address                                                          | Contact Info                         |                     |              |             |                                 |                    |                            |                   |
| # Street                                                         | Email                                |                     |              |             |                                 |                    |                            |                   |
| Suite, Apt, etc                                                  | Phone Ext                            |                     |              |             |                                 |                    |                            |                   |
| Savannah GA 🗸 Zip                                                | Alt Phone Ext                        |                     |              |             |                                 |                    |                            |                   |
| Additional Information                                           | Notification Preferences (0 selected | 1)                  |              |             |                                 |                    |                            |                   |
|                                                                  |                                      |                     | 14 4         |             |                                 |                    |                            | Page 1 of 0       |
| Search 🍥                                                         | Q                                    | Search 🔄 Reset      | Search R     | esults #    | C                               |                    |                            |                   |
| Submitter                                                        | City                                 |                     | List View    |             | ap View                         |                    |                            |                   |
| Submitter                                                        | City                                 | ~                   | ID           | Priority    | Address                         | Last Action        | Request Type               | Submitter         |
| Request ID                                                       | Street                               |                     | 4625         | 2           | 1 Al Henderson Dr, Savannal     | n 9/21/2021 8:58A  | Canal maintenance          | PEARL STRAW       |
|                                                                  |                                      | •                   | 4624         | 2           | 529 Quarterman Dr, Savanna      | al 9/21/2021 8:31A | Ditch Maintenance          | David Scogin      |
| Request Type                                                     | Street # Range                       |                     | 4623         | 2           | 160 Lansing Ave, Savannah       | 9/21/2021 8:25A    | Drainage problems          | Trent Broxton     |
|                                                                  | -                                    |                     | 4622         | 2           | 1 Diana Dr, Savannah            | 9/21/2021 8:18A    | Drainage problems          | Wallace Milling   |
| Keywords                                                         | Geographic Areas                     |                     | 4580         | 2           | 182 Mills Run Dr, Savannah      | 9/21/2021 7:34A    | Ditch Maintenance          | Lavon Shuman      |
|                                                                  |                                      | •                   | 4583         | 2           | Savannah                        | 9/20/2021 3:20P    | Road Sign Repair           | Jennifer Rachlin  |
| Date Range                                                       | Status                               |                     | 4531         | 2           | 132 Blue Gill Ln, Pooler        | 9/20/2021 2:28P    | Flooding Concerns - Draina | ag Sonja Walton   |
| 9/7/2021 - 9/21/2021                                             | 🔽 Open 🔽 In Progress 🔽 Cli           | osed 🔽 On Hold      | 4553         | 2           | 2 Brandle Cove, Savannah        | 9/20/2021 2:26P    | Ditch Maintenance          | Thurnell Griffen  |
| Priority Range                                                   |                                      |                     | 4559         | 2           | Grove Point Rd, Savannah        | 9/20/2021 2:24P    | Drainage problems          | Keith Glover      |
| 1 3                                                              |                                      |                     | 4574         | 2           | 1 Brighton Way, Savannah        | 9/20/2021 2:21P    | Canal maintenance          | Frankie Sowell    |
|                                                                  |                                      |                     |              | > >         |                                 |                    |                            | Page 1 of 10      |
|                                                                  |                                      |                     | * - Master S | ervice Requ | uest with linked Service Reques | 3                  |                            |                   |

#### "QAlert" allows all sorts of problems to be reported, those of a mosquitonature are filtered to Mosquito Control

| QAlert                                                                         | ×                               | +         |                   |                                      |                               |                           |                    | 0                | - 0 ×         |
|--------------------------------------------------------------------------------|---------------------------------|-----------|-------------------|--------------------------------------|-------------------------------|---------------------------|--------------------|------------------|---------------|
| $\leftrightarrow$ $\rightarrow$ G $\square$ c                                  | nathamcountyga                  | .qscend.c | om/qalert/        |                                      |                               |                           |                    |                  | ☆ 😩 :         |
| Call Center Servio                                                             | ce Requests                     | Maps      | Reporting         | QAlert Administration 👻              |                               |                           |                    | Bobby Moulis 🔒   | 🐥 🛈 🎤         |
| 🕂 Add 🥖 Edit                                                                   | 🗙 Delete 🛛 🧺                    | Print     |                   |                                      |                               |                           | ? Help             | Contact Supp     | ort 💡 Academy |
| Views                                                                          | Request Typ                     | pes       | Search Ope        | n and In Progress                    | - Q                           |                           |                    | C Ref            | fresh 💡 Map   |
| My Service Request                                                             | s                               |           | ID                | Request Type                         | Address                       | Create Date               | Last Action        | Submitter        | Priority      |
| Requests routed to me                                                          |                                 |           | 603               | Speeding                             | 22 Rose Ave<br>Savannah       | 7/2/2020<br>11:04a        | 9/21/2021<br>9:50a | JOE WILSON       | 2             |
| Open and In Progre                                                             |                                 |           | 4626              | Street Cleaning Issues               | 15 Island Dr<br>Savannah      | 9/21/2021<br>9:49a        | 9/21/2021<br>9:50a | Rebel Jackson    | 2             |
| Escalating Soon<br>Requests that will escalate                                 | in the next 7 days              |           | 4619              | Mosquito Spray Request               | 2125 Iowa St<br>Savannah      | 9/17/2021<br>5:59p        | 9/21/2021<br>9:42a | Josh Walters     | 2             |
| Closed<br>All closed requests<br>On Hold<br>All on hold requests<br>+ Add View |                                 | 4625      | Canal maintenance | 1 Al Henderson Dr<br>Savannah        | 9/21/2021<br>8:58a            | 9/21/2021<br>8:58a        | PEARL STRAW        | 2                |               |
|                                                                                |                                 | 4624      | Ditch Maintenance | 529 Quarterman Dr<br>Savannah        | 9/21/2021<br>8:31a            | 9/21/2021<br>8:31a        | David Scogin       | 2                |               |
|                                                                                |                                 |           | 4623              | Drainage problems                    | 160 Lansing Ave<br>Savannah   | 9/21/2021<br>8:24a        | 9/21/2021<br>8:25a | Trent Broxton    | 2             |
| Create a new view from a :                                                     | Create a new view from a search |           | 4622              | Drainage problems                    | 1 Diana Dr<br>Savannah        | 9/21/2021<br>8:18a        | 9/21/2021<br>8:18a | Wallace Milling  | 2             |
|                                                                                |                                 |           | 4467              | Roadside Maintenance                 | 5 Possum Point<br>Savannah    | 8/30/2021<br>1:10p        | 9/21/2021<br>8:16a | Ray Marchant     | 2             |
|                                                                                |                                 |           | 4469              | Roadside Maintenance                 | 298 Cushing Dr<br>Savannah    | 8/30/2021<br>1:17p        | 9/21/2021<br>8:16a | Claud Shore      | 2             |
|                                                                                |                                 |           | 4416              | Cut Overgrown Grass/Weeds/Trees      | 5915 Acl Blvd<br>Savannah     | 8/24/2021<br>10:56a       | 9/21/2021<br>8:06a | James Sheuman    | 2             |
|                                                                                |                                 |           | 4461              | Cut Overgrown Grass/Weeds/Trees      | 7301 Tropical Way<br>Savannah | 8/30/2021<br>8:58a        | 9/21/2021<br>8:06a | Ginger Paul      | 2             |
|                                                                                |                                 | 4580      | Ditch Maintenance | 182 Mills Run Dr<br>Savannah         | 9/13/2021<br>2:28p            | <b>9/21/2021</b><br>7:34a | Lavon Shuman       | 2                |               |
|                                                                                |                                 |           | 4583              | Road Sign Repair                     | Savannah                      | 9/13/2021<br>3:09p        | 9/20/2021<br>3:20p | Jennifer Rachlin | 2             |
|                                                                                |                                 |           | 4531              | Flooding Concerns - Drainage Problem | 132 Blue Gill Ln<br>Pooler    | <b>9/7/2021</b><br>1:27p  | 9/20/2021<br>2:28p | Sonja Walton     | 2             |
|                                                                                |                                 |           | 163 requests for  | ind                                  |                               |                           |                    |                  | <b>*</b>      |