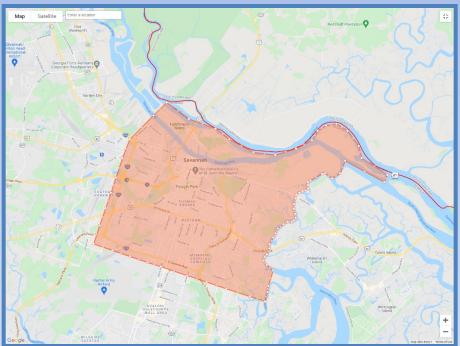

#### The county is the northern most coastal county in the state

The county includes eight municipalities and a rather large unincorporated area composed of a variety of upland habitat

# The wetland habitats can be affected by tidal cycles along the coast that may extend well inland.

Much of the county's eastern portion is composed of saltmarsh habitat dominated by cordgrass, *Spartina alterniflora*.