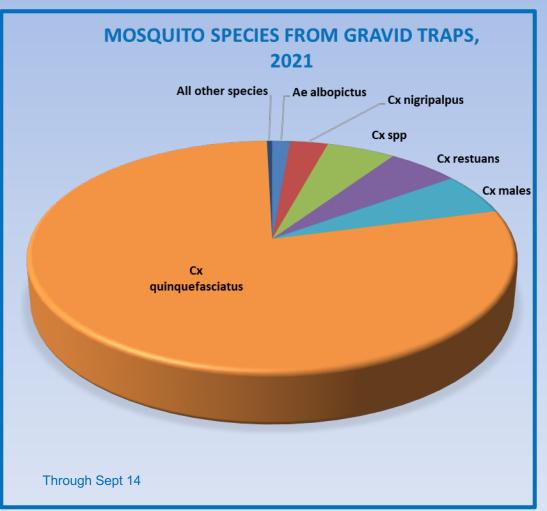

#### CDC trap numbers (x=65,576) for Chatham County in 2021

Gravid traps provide information on *Culex* mosquitoes, particularly *Culex quinquefasciatus*, our primary West Nile virus vector.