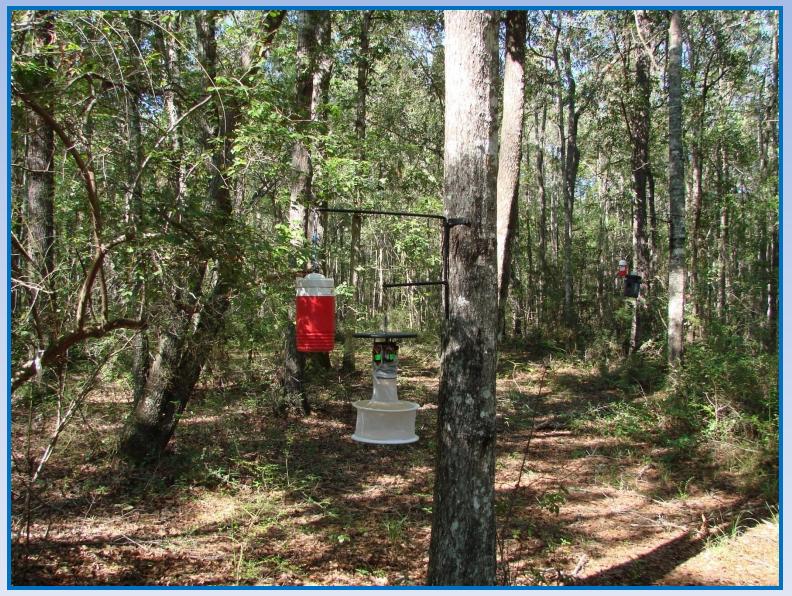

#### Gravid trap numbers (x=155,220) for Chatham County in 2021

Our sentinel chicken program places a bird overnight in an elevated container, the color of the container alternates between white and black

Exit traps attached to the tops of the sentinel cages provide information concerning which species feed upon the sentinels, and also supplement mosquito species available for testing.

#### Exit trap/sentinel chicken sites in Chatham County