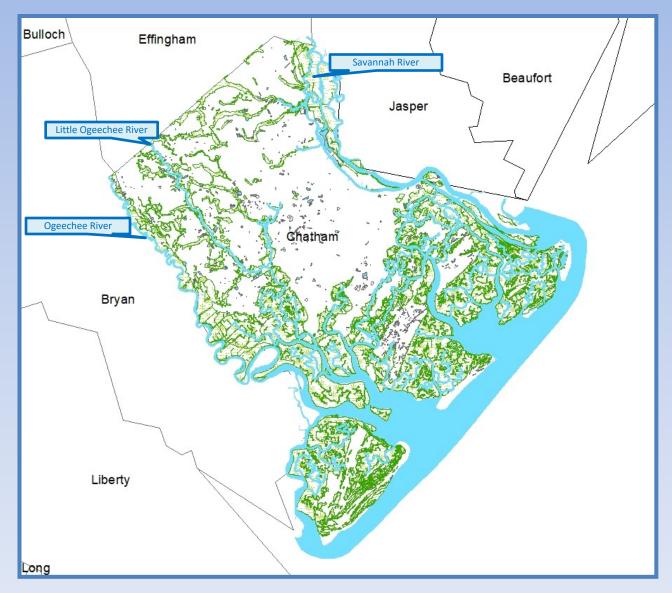

#### The county is the northern most coastal county in the state

The county includes eight municipalities and a rather large unincorporated area composed of a variety of upland habitat

# The wetland habitats can be affected by tidal cycles along the coast that may extend well inland.

Much of the county's eastern portion is composed of saltmarsh habitat dominated by cordgrass, *Spartina alterniflora*.

#### Inland areas of the county are drained primarily by three river systems (the Savannah, Ogeechee, and Little Ogeechee rivers)