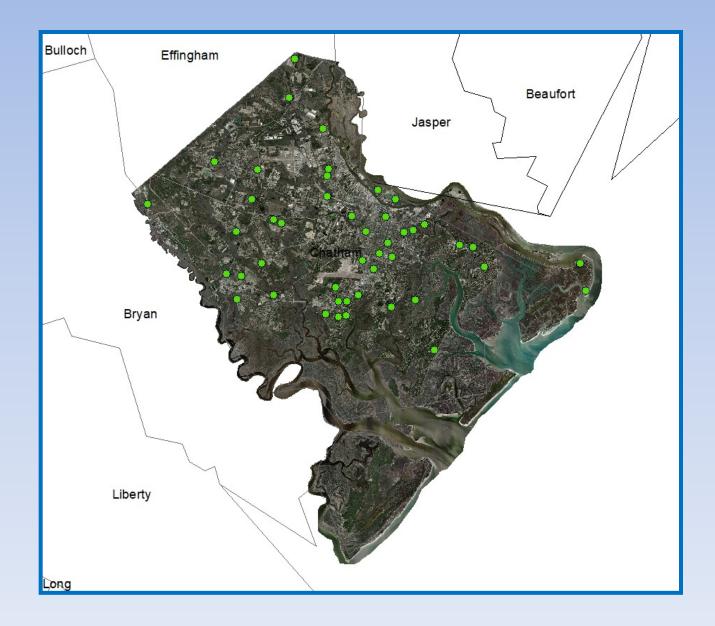

#### Gravid trap locations in Chatham County

#### Gravid trap numbers (x=155,220) for Chatham County in 2021

Our sentinel chicken program places a bird overnight in an elevated container, the color of the container alternates between white and black