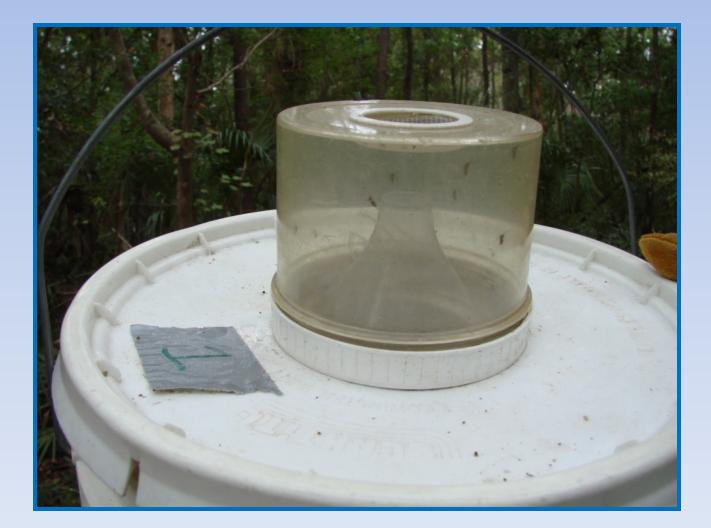

Exit traps attached to the tops of the sentinel cages provide information concerning which species feed upon the sentinels, and also supplement mosquito species available for testing.