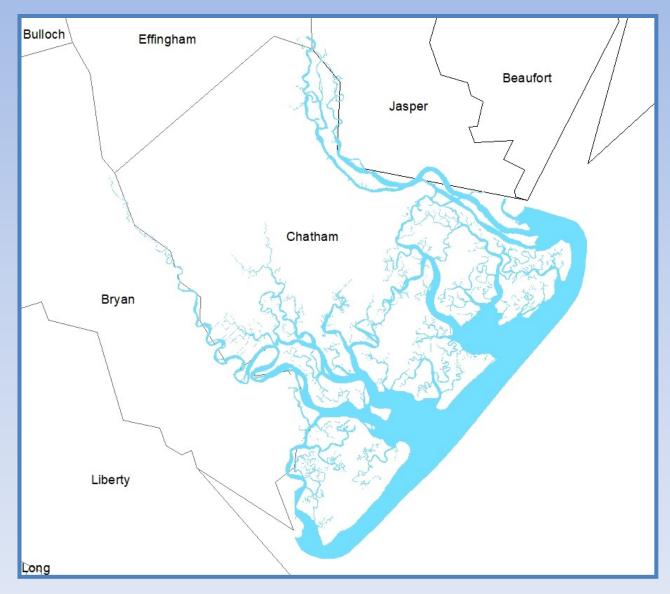

# The wetland habitats can be affected by tidal cycles along the coast that may extend well inland.

Much of the county's eastern portion is composed of saltmarsh habitat dominated by cordgrass, *Spartina alterniflora*.

#### Inland areas of the county are drained primarily by three river systems (the Savannah, Ogeechee, and Little Ogeechee rivers)