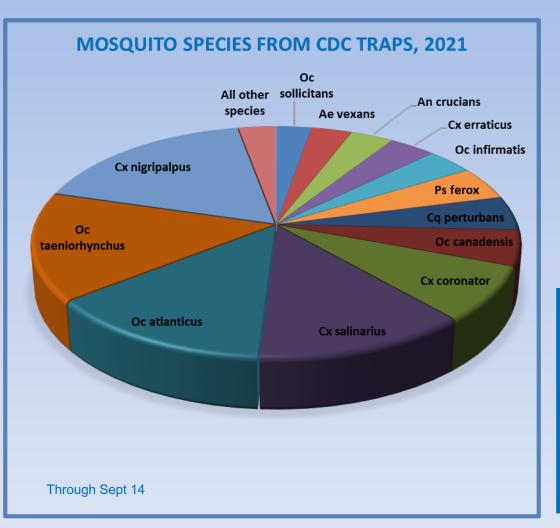

#### CDC trap numbers (x=65,576) for Chatham County in 2021

Gravid traps provide information on *Culex* mosquitoes, particularly *Culex quinquefasciatus*, our primary West Nile virus vector.