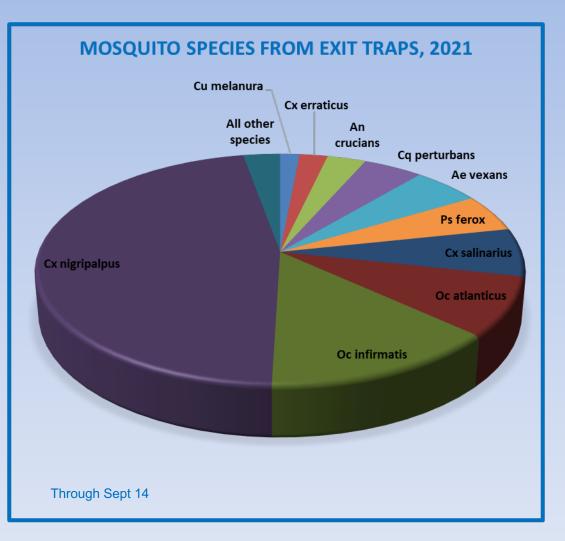

cations in Chatham County



#### CDC trap numbers (x=65,576) for Chatham County in 2021







Gravid traps provide information on *Culex* mosquitoes, particularly *Culex quinquefasciatus*, our primary West Nile virus vector.





#### Gravid trap locations in Chatham County



#### Gravid trap numbers (x=155,220) for Chatham County in 2021





Our sentinel chicken program places a bird overnight in an elevated container, the color of the container alternates between white and black





Exit traps attached to the tops of the sentinel cages provide information concerning which species feed upon the sentinels, and also supplement mosquito species available for testing.



#### Exit trap/sentinel chicken sites in Chatham County



#### Exit trap numbers (x=743) for Chatham County in 2021







### In 2021, West Nile virus (WNV) was recorded from one site in Chatham County



In 2021, West Nile virus (WNV) was recorded from three samples in Chatham County

| DATE    | ID          | Species of<br>mosquito<br>involved | Number of<br>Mosquitoes<br>in sample | MIR  |
|---------|-------------|------------------------------------|--------------------------------------|------|
| 8/18/21 | CHC-21-1925 | Culex<br>quinquefasciatus          | 25                                   | 2.59 |
| 8/18/21 | CHC-21-1944 | Culex<br>quinquefasciatus          | 25                                   | 2.59 |
| 9/8/21  | CHC-21-2387 | Culex<br>quinquefasciatus          | 25                                   | 3.39 |

2021 marked the second consecutive year of a decline in positive pools



#### West